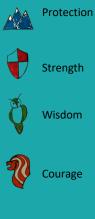

#### **Power Die**

Roll the die. Whatever side lands face down is the **power** that you will incorporate into your story. The power can come from your own strengths, or from someone else that you know.

## Power Die