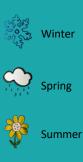

#### Season Die

Roll the die. Whatever side lands *face down* is the **season** that you will incorporate into your story.

#### Season Die

Fall